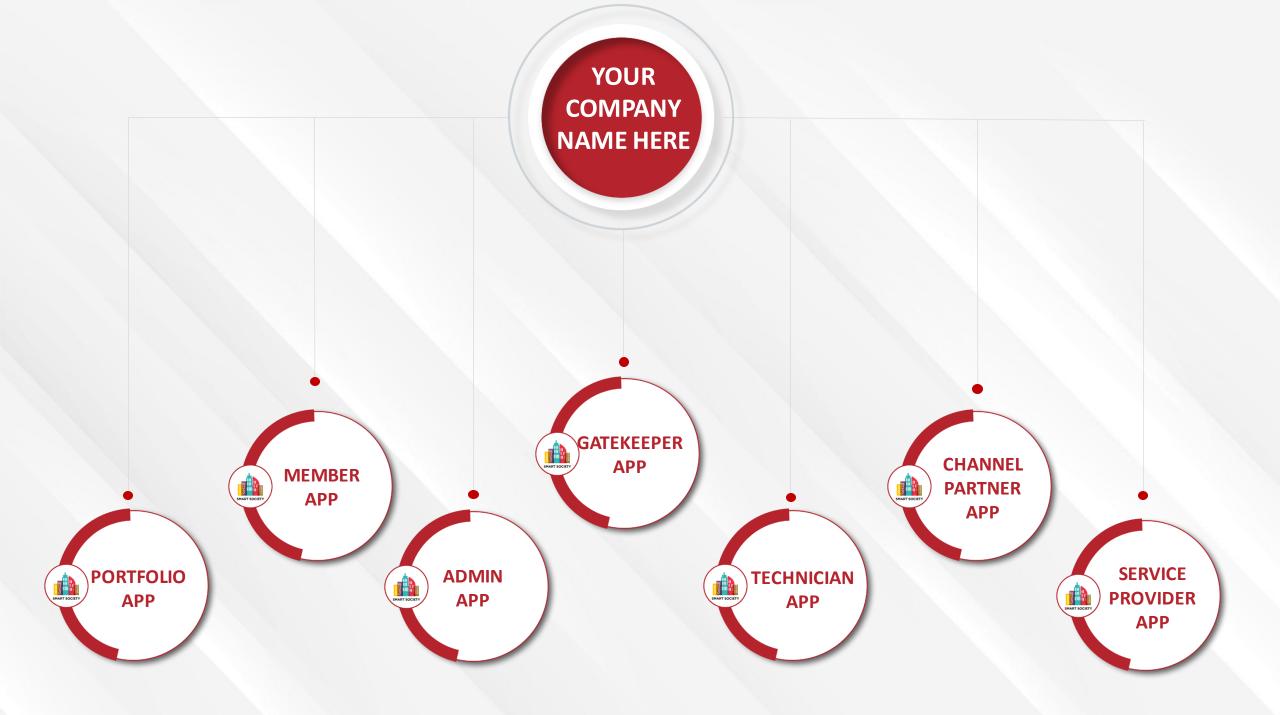

## **Delivery Terms**

✓ Portfolio App
✓ Smart Society Member App
✓ Smart Society Admin App
✓ Smart Society Gatekeeper App
✓ Service Provider App
✓ Channel Partner App
✓ Technician App

To be delivered in 30 working days from date of agreement signed.