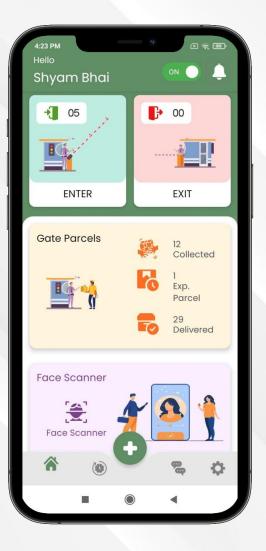

### **MEMBER APP**

Banners

Members

Notice Board

**Events** 

Never miss out any events, make easy and quick bookings for your family & friends.

Visitors

Schedule & manage all your expected visitors

A feature to advertise your upcoming projects to the residents.

Know and connect with fellow neighbors with just a click!

Stay informed and updated about all the important society notices.

Service providers

**Building Resources** 

Parking

**MEMBER** 

APP

Manage Parking digitally.

day-to-day needs.

expected arrival

SOS

Save our Soul – In case of any emergency inform all the residents with just a click.

Have your Service providers a click away for your

Be informed & manage your resources with their

Get faster results of your complaints and keep a track of complaint status and actions taken.

Complaints