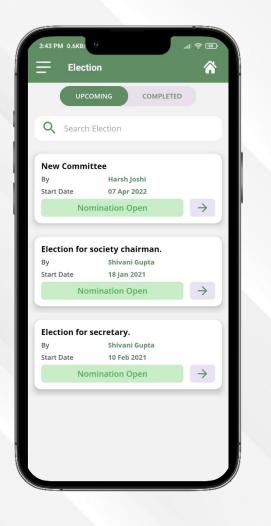

## **MEMBER APP**

Elections

**Documents** 

Polls

E-vote your next chairman, treasurer and Secretary from anywhere

Stay informed & updated about society's financials

Actively participate in committee decision making through Polls.