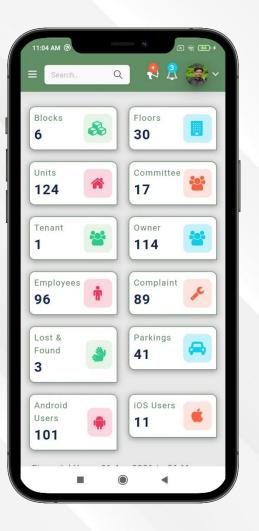

### **MEMBER APP**

Banners

Members

Notice Board

**Events** 

Never miss out any events, make easy and quick bookings for your family & friends.

Visitors

Schedule & manage all your expected visitors

A feature to advertise your upcoming projects to the residents.

Know and connect with fellow neighbors with just a click!

Stay informed and updated about all the important society notices.

Service providers

**Building Resources** 

Parking

**MEMBER** 

APP

Manage Parking digitally.

day-to-day needs.

expected arrival

SOS

Save our Soul – In case of any emergency inform all the residents with just a click.

Have your Service providers a click away for your

Be informed & manage your resources with their

Get faster results of your complaints and keep a track of complaint status and actions taken.

Complaints