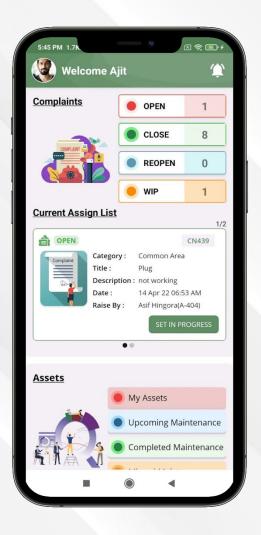

## **ADMIN APP**

**Notice Board** 

**Events** 

sessions has been made possible with Events module.

notices digitally

The admin of the society can also keep a check on entering and exiting visitors.

Planning moments of celebration or informational

Inform and update all your residents about important

Admin can not only view details of parking block wise but will also be able to edit and update its status according to availability.

Parking

Admin can manage and track lodged complaints digitally with Complaints module.

Complaints

**Elections** 

Admin will now be able to manage elections where any member can be a part of the committee with the help of our Elections module.

keep an easy and transparent track record of

society's income and expenses