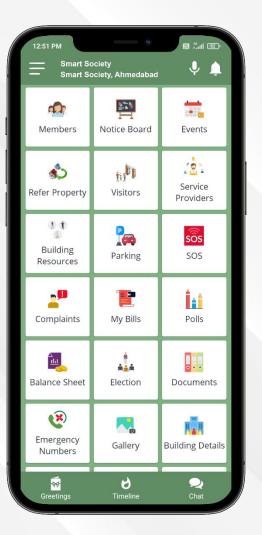

### **MEMBER APP**

Banners

Members

Notice Board

**Events** 

Never miss out any events, make easy and quick bookings for your family & friends.

Visitors

Schedule & manage all your expected visitors

A feature to advertise your upcoming projects to the residents.

Know and connect with fellow neighbors with just a click!

Stay informed and updated about all the important society notices.

Service providers

**Building Resources** 

Parking

**MEMBER** 

APP

Manage Parking digitally.

day-to-day needs.

expected arrival

SOS

Save our Soul – In case of any emergency inform all the residents with just a click.

Have your Service providers a click away for your

Be informed & manage your resources with their

Get faster results of your complaints and keep a track of complaint status and actions taken.

Complaints

## **MEMBER APP**

Elections

**Documents** 

Polls

E-vote your next chairman, treasurer and Secretary from anywhere

Stay informed & updated about society's financials

Actively participate in committee decision making through Polls.

Common digital document vault

Easy & quick payment of your maintenance bills.

My bills

Gallery

**Building details** 

Facilities

**Rent & Sell** 

Emergency Numbers Relive & Refresh the memories created during Society's Events.

Know your society and its committee.

Quickly access and easily book all the available facilities of your society

Selling & Renting your property made easy.

Important emergency contacts at your fingertips

### **MEMBER APP**

Members by occupation

Penalty

Survey

**Market Place** 

Lost or Found anything? Post it with one click

### Search all the professionals available in your society

Keep a track of your penalties and pay with a tap

Help your committee make critical decisions.

Society's own digital market place where you can list, sell or buy any your used, unused & new products

Easily manage your resource's payments credits & borrowings with a reminder.

Easily edit and update all your basic personal and

**My Request** 

Post your request & track it's status easily

My profile

Timeline

comment and share!

professional details.

Register your valuable inputs during important discussions of the society members.

Your society's internal Social network. Like,

**Discussion forum** 

Not available at home? Let your gatekeeper collect the parcel for you

Play digital housie and games with your neighbors

Entertainment

Society's own internal chat box

Chat

Send personalized greeting cards to your family and friends with our ready-to-use templates.

Greetings